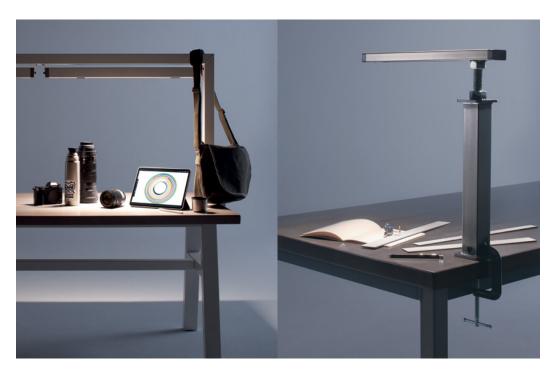

## CLAMP ON LIGHT SPECIFICATIONS

- Modified 3" C-clamp secures light to table
- 1" x 2" horizontal tube
- 12" LED
- · Hardwood accent on end of horizontal tube
- · Studio Steel fabrication for industrial aesthetic

## LIGHT BAR SPECIFICATIONS

- · 2" Square tube
- Modified 3" C-clamps (2) secure light to table
- 12" LED
- · Hardwood accent on end of horizontal tube
- · Studio Steel fabrication for industrial aesthetic
- · Lengths: 48", 54", 60", 66" and 72"