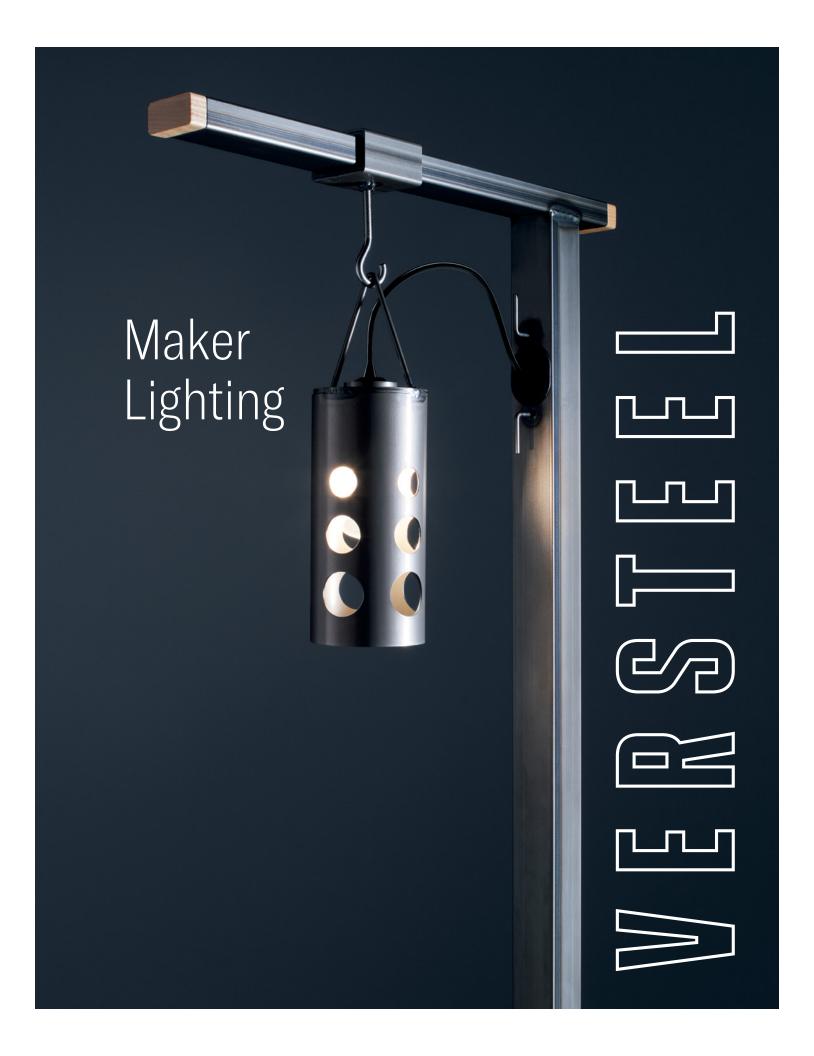

**Maker Lighting** embodies the beauty of hands-on craftmanship and the artisan potential of raw materials. Three style options fit various maker personalities: Floor lamp with rustic pendant light shade, clamp on desk/table light, and a full-length table-mounted light. The Studio Steel process is standard and is accented by hardwood end caps.

## FLOOR LAMP SPECIFICATIONS

- · 72.75" Tall
- · 2" Square tube
- · 4" Diameter pendant lamp shade
- · 6-Watt LED Edison style bulb
- · Hardwood accent on end of horizontal tube
- · Studio Steel fabrication for industrial aesthetic