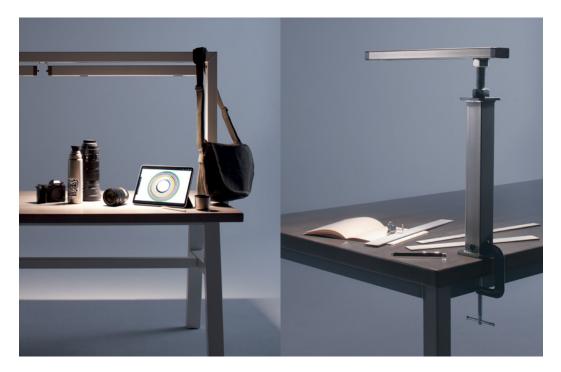

## CLAMP ON LIGHT SPECIFICATIONS

- Modified 3" C-clamp secures light to table
- 1" x 2" horizontal tube
- 12" LED
- · Hardwood accent on end of horizontal tube
- · Studio Steel fabrication for industrial aesthetic

## LIGHT BAR SPECIFICATIONS

- · 2" Square tube
- Modified 3" C-clamps (2) secure light to table
- 12" LED
- · Hardwood accent on end of horizontal tube
- · Studio Steel fabrication for industrial aesthetic
- · Lengths: 48", 54", 60", 66" and 72"