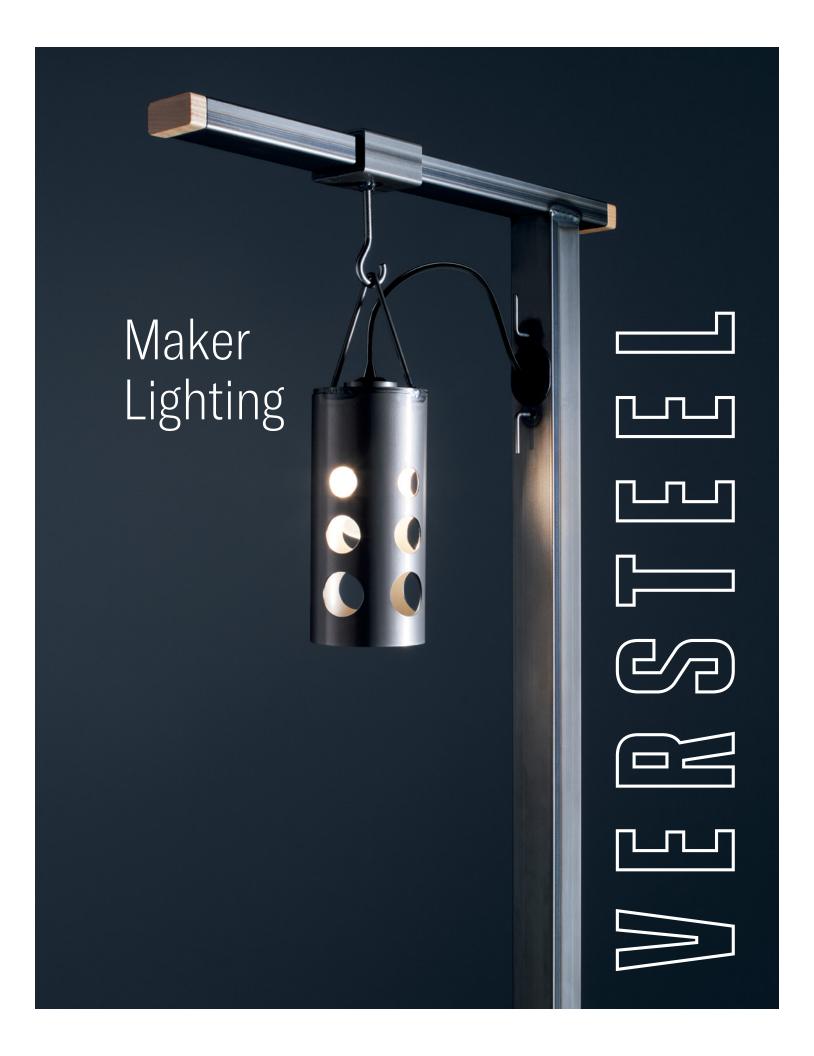

**Maker Lighting** embodies the beauty of hands-on craftmanship and the artisan potential of raw materials. Three style options fit various maker personalities: Floor lamp with rustic pendant light shade, clamp on desk/table light, and a full-length table-mounted light. The Studio Steel process is standard and is accented by hardwood end caps.

## FLOOR LAMP SPECIFICATIONS

- 72.75" Tall
- · 2" Square tube
- · 4" Diameter pendant lamp shade
- · 6-Watt LED Edison style bulb
- · Hardwood accent on end of horizontal tube
- · Studio Steel fabrication for industrial aesthetic