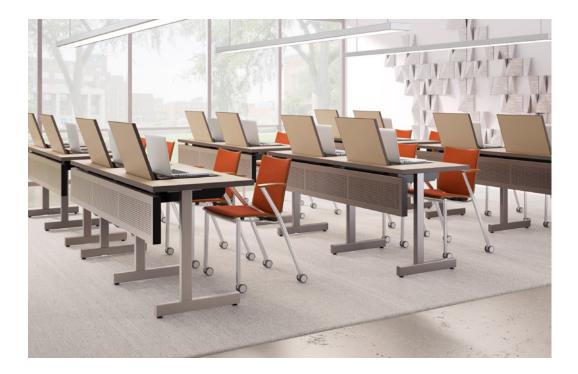

**Laptop Lockers** are mounted inside the table top serving as a way to safely secure the laptop preventing it from theft or damage. This option is available on several of the Versteel table series. The position of the laptop locker in the table allows for a variety of Power & Data applications that incorporate wire management and modesty panels. All to keep your room organized! Laptop Lockers are "Made in the USA" by proud men and women of Southern Indiana, and backed by the Versteel Lifetime Warranty.

## **FEATURES**

- Available on Brattice, Performance, Skware, Ty, Uno<sup>2</sup> or Vela tables with fixed bases
- · Minimum table width 24"
- Maximum table length 96"
- Locking mechanism available in a hand-operated manual version or electric key fob version
- Manual version consists of stainless steel pull type latch with over-molded key
- Electric version consists of standard key fob and can sequence up to ten units
- Two units can be installed on a top length of 60" or greater (a third base may be added)
- Units have a urethane edge on locker door and top opening
- · All fixed modesty panel options are available