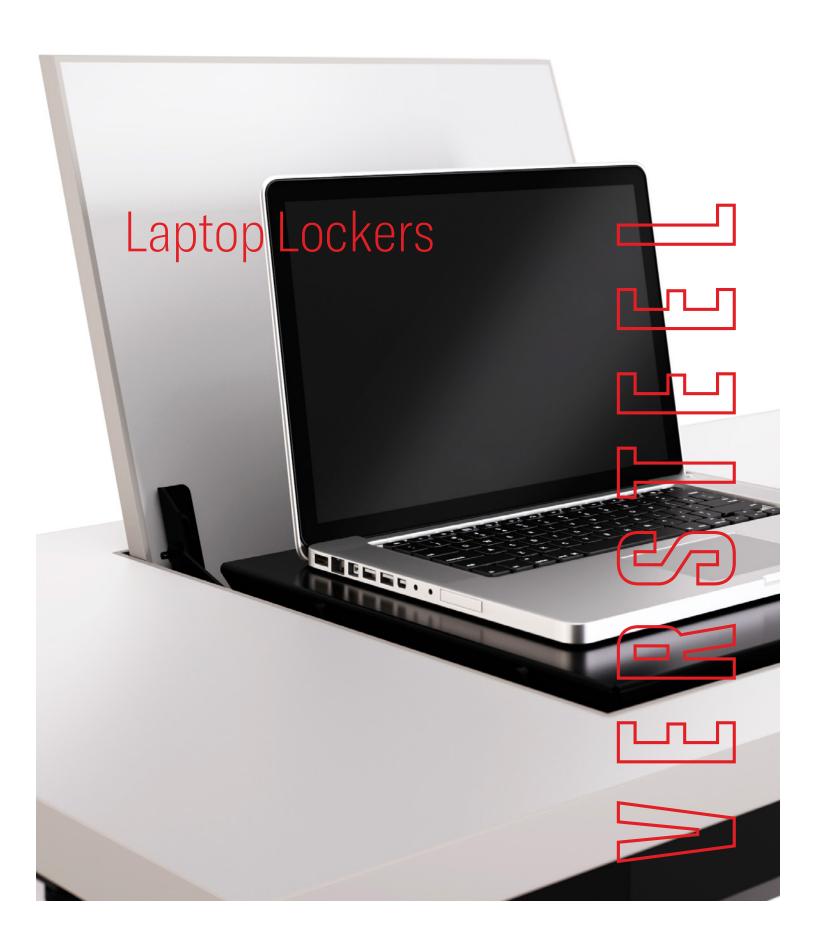

**Laptop Lockers** are mounted inside the table top serving as a way to safely secure the laptop preventing it from theft or damage. This option is available on several of the Versteel table series. The position of the laptop locker in the table allows for a variety of Power & Data applications that incorporate wire management and modesty panels. All to keep your room organized! Laptop Lockers are "Made in the USA" by proud men and women of Southern Indiana, and backed by the Versteel Lifetime Warranty.