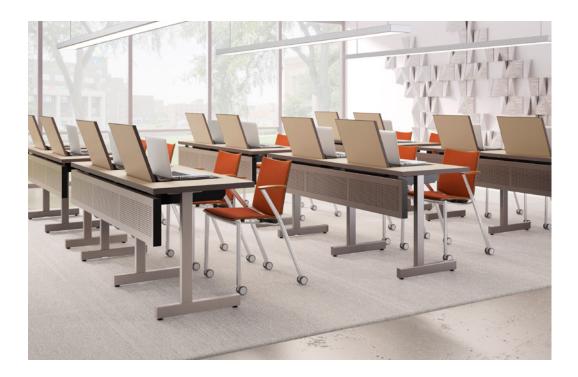

**Laptop Lockers** are mounted inside the table top serving as a way to safely secure the laptop preventing it from theft or damage. This option is available on several of the Versteel table series. The position of the laptop locker in the table allows for a variety of Power & Data applications that incorporate wire management and modesty panels. All to keep your room organized! Laptop Lockers are "Made in the USA" by proud men and women of Southern Indiana, and backed by the Versteel Lifetime Warranty.

## **FEATURES**

- Available on Brattice, Performance, Skware, Ty, Uno<sup>2</sup> or Vela tables with fixed bases
- · Minimum table width 24"
- Maximum table length 96"
- Locking mechanism available in a hand-operated manual version or electric key fob version
- Manual version consists of stainless steel pull type latch with over-molded key
- Electric version consists of standard key fob and can sequence up to ten units
- Two units can be installed on a top length of 60" or greater (a third base may be added)
- Units have a urethane edge on locker door and top opening
- · All fixed modesty panel options are available