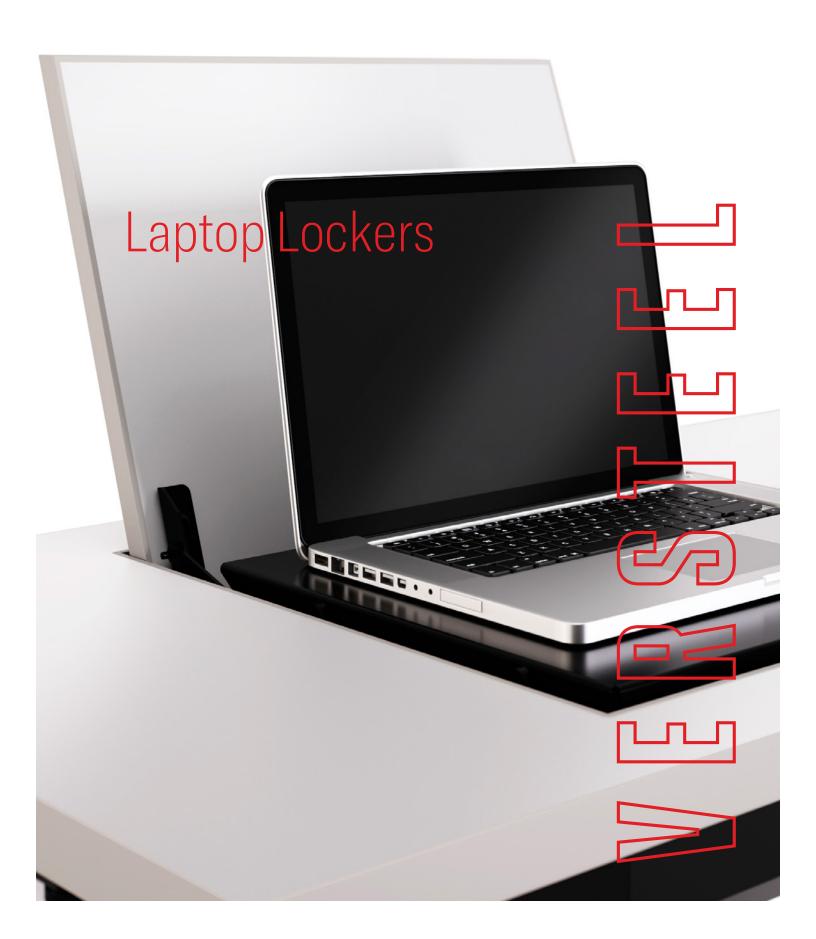

**Laptop Lockers** are mounted inside the table top serving as a way to safely secure the laptop preventing it from theft or damage. This option is available on several of the Versteel table series. The position of the laptop locker in the table allows for a variety of Power & Data applications that incorporate wire management and modesty panels. All to keep your room organized! Laptop Lockers are "Made in the USA" by proud men and women of Southern Indiana, and backed by the Versteel Lifetime Warranty.

## **SPECIFICATIONS**

- 16 gauge steel construction in black powder coat
- 0.875" lightweight plywood laminated door
- Standard particle board core, lightweight core not available

## **FEATURES**

- Available on Brattice, Performance, Skware, Ty, Uno<sup>2</sup> or Vela tables with fixed bases
- · Minimum table width 24"
- Maximum table length 96"
- Locking mechanism available in a hand-operated manual version or electric key fob version
- Manual version consists of stainless steel pull type latch with over-molded key
- Electric version consists of standard key fob and can sequence up to ten units
- Two units can be installed on a top length of 60" or greater (a third base may be added)
- Units have a urethane edge on locker door and top opening
- · All fixed modesty panel options are available