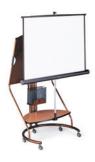

# LOOKSEE

A mobile multi media presentation station available with a whiteboard and projection screen. Optional storage options include a shelf for AV equipment, adjustable paper tray, marker cup and storage tray.