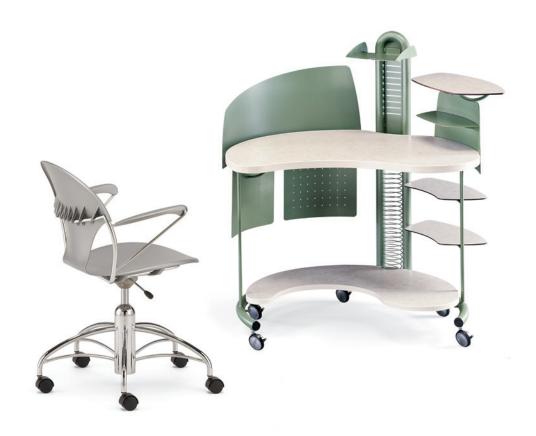

### ROVER PUP

A personal workstation designed for the office, home or dorm room.

Available in standing or sitting heights with a cable coil and locking casters.

# **INTERPLAY**

**FUNCTION** An innovative collection of personal workstations that are mobile and adaptable to any environment. **FORM** Modern designs that immediately update the aesthetic of any room. **STORAGE** Easily accessible and customizable. **FINISHES AND MATERIALS** Available in a variety of powder coat finishes, laminates and wood veneers.