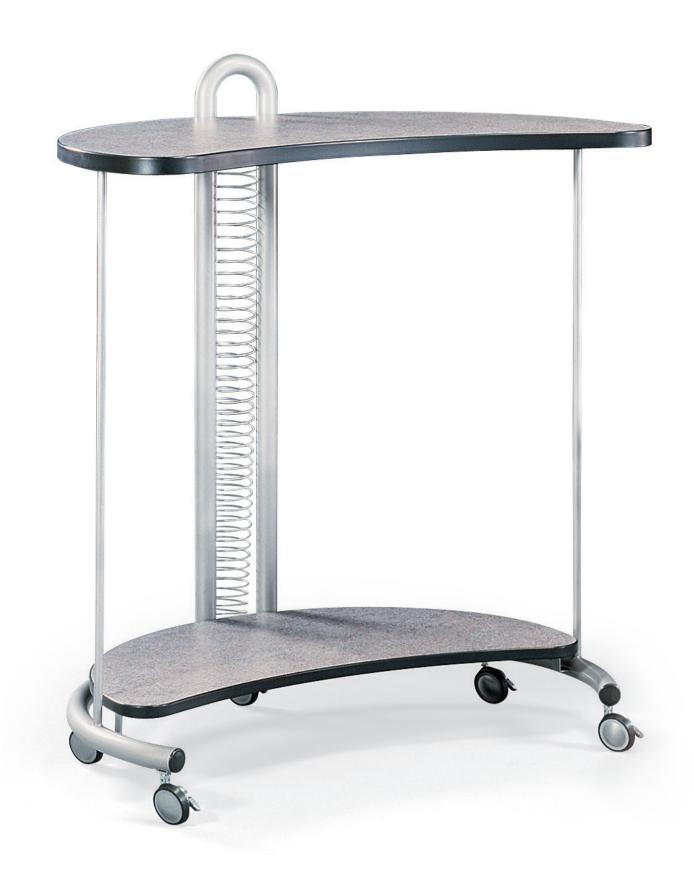

### ROVER PUP

A personal workstation designed for the office, home or dorm room.

Available in standing or sitting heights with a cable coil and locking casters.