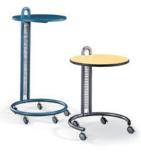

### ROVER PUP

A personal workstation designed for the office, home or dorm room.

Available in standing or sitting heights with a cable coil and locking casters.