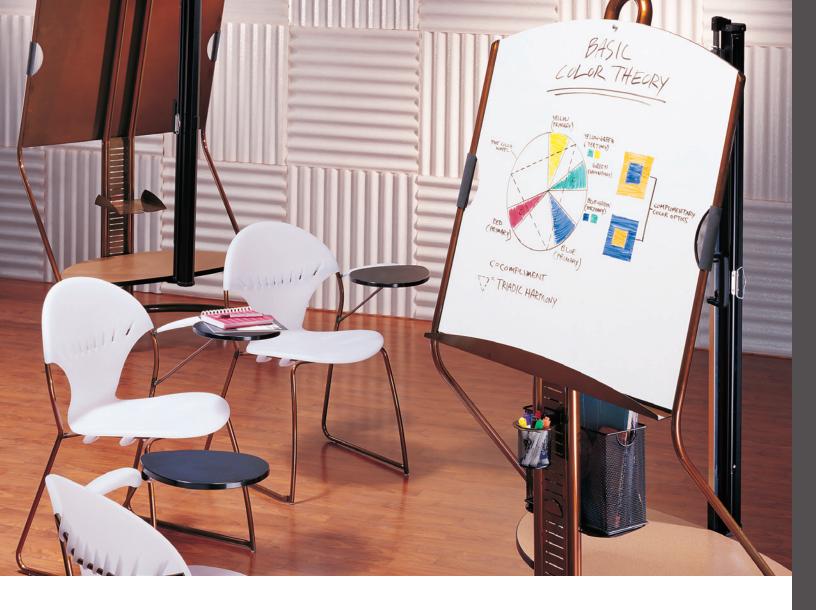

# LOOKSEE

A mobile multi media presentation station available with a whiteboard and projection screen. Optional storage options include a shelf for AV equipment, adjustable paper tray, marker cup and storage tray.