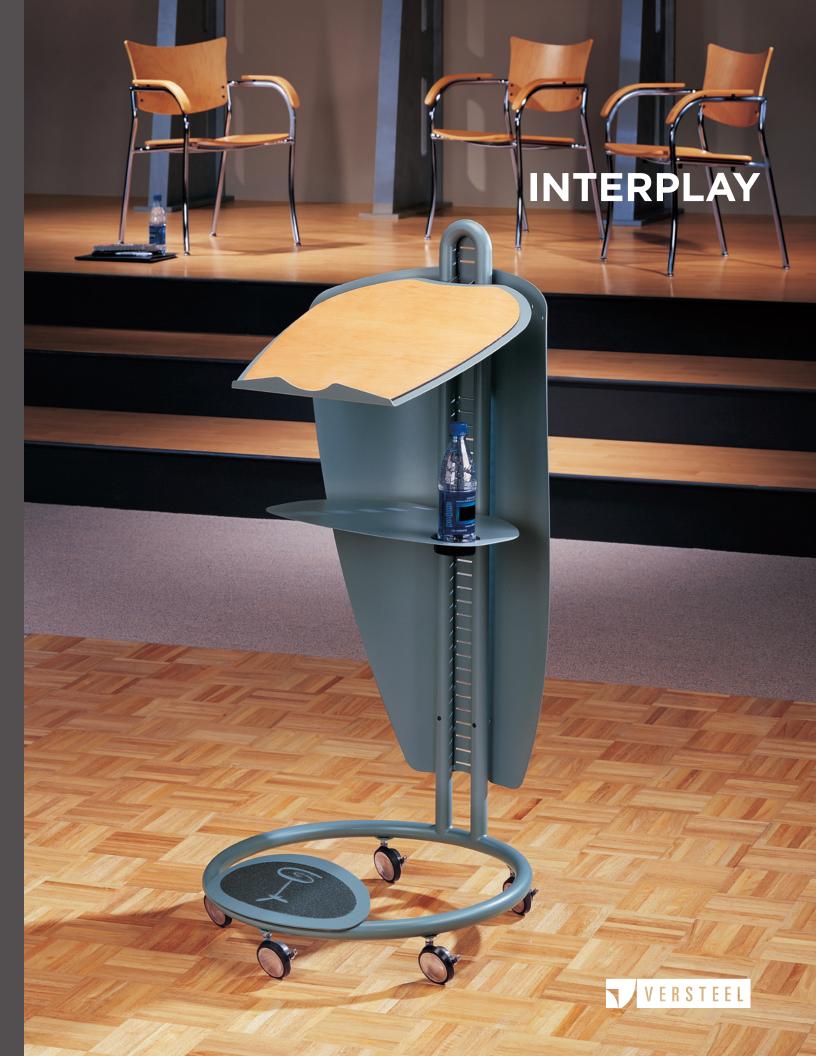

#### INTERPLAY. STATIONS THAT PLAY WELL IN ANY SPACE.

An innovative collection of personal work and presentation stations that are mobile and adaptable to fit any work environment. The complete Interplay line is beautifully designed and well engineered to go beyond functional, adding a modern aesthetic to your space.

## WORDPLAY

A mobile lectern with adjustable speaker surface and storage shelf to accommodate different heights.