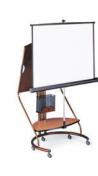

## LOOKSEE

A mobile multi media presentation station available with a whiteboard and projection screen. Optional storage options include a shelf for AV equipment, adjustable paper tray, marker cup and storage tray.