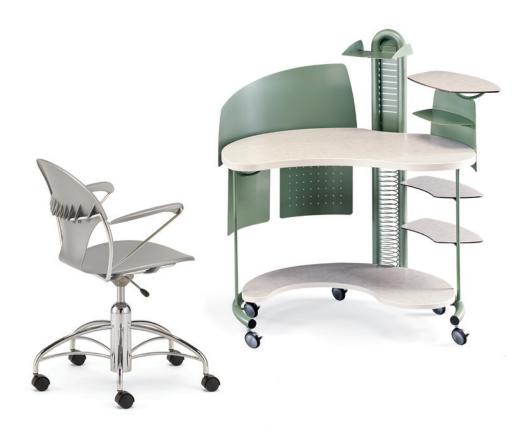

### INTERPLAY. STATIONS THAT PLAY WELL IN ANY SPACE.

An innovative collection of personal work and presentation stations that are mobile and adaptable to fit any work environment. The complete Interplay line is beautifully designed and well engineered to go beyond functional, adding a modern aesthetic to your space.

# **INTERPLAY**

**FUNCTION** An innovative collection of personal workstations that are mobile and adaptable to any environment. **FORM** Modern designs that immediately update the aesthetic of any room. **STORAGE** Easily accessible and customizable. **FINISHES AND MATERIALS** Available in a variety of powder coat finishes, laminates and wood veneers.