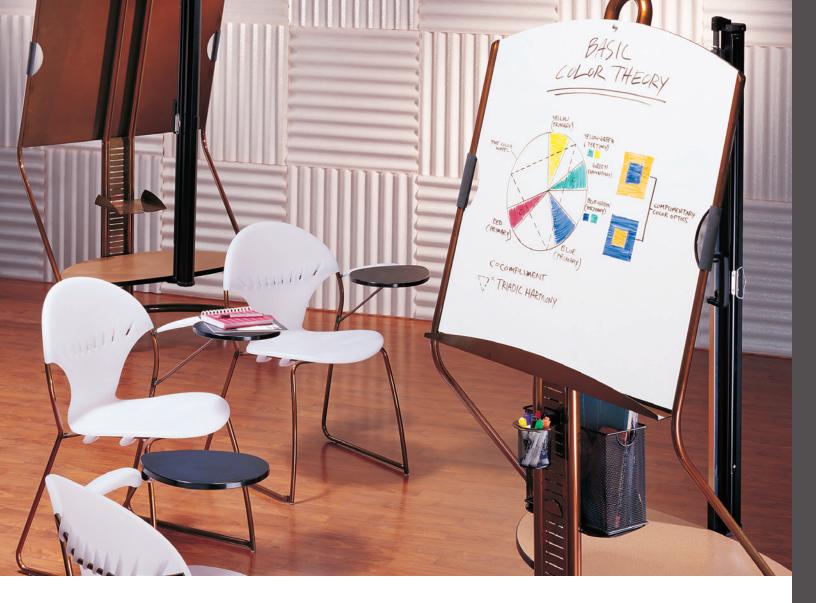

## LOOKSEE

A mobile multi media presentation station available with a whiteboard and projection screen. Optional storage options include a shelf for AV equipment, adjustable paper tray, marker cup and storage tray.