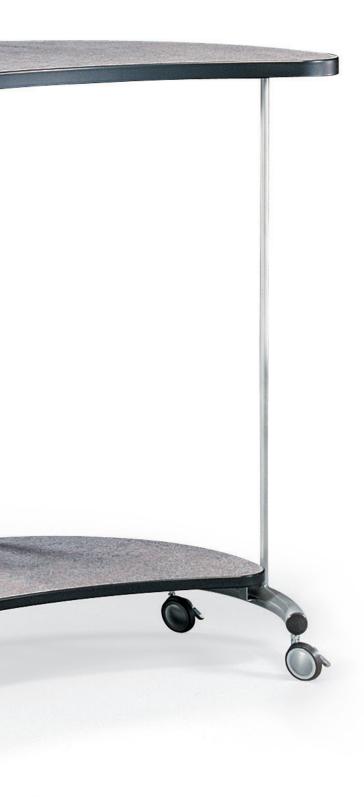

### ROVER PUP

A personal workstation designed for the office, home or dorm room. Available in standing or sitting heights with a cable coil and locking casters.