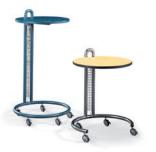

### ROVER PUP

A personal workstation designed for the office, home or dorm room. Available in standing or sitting heights with a cable coil and locking casters.