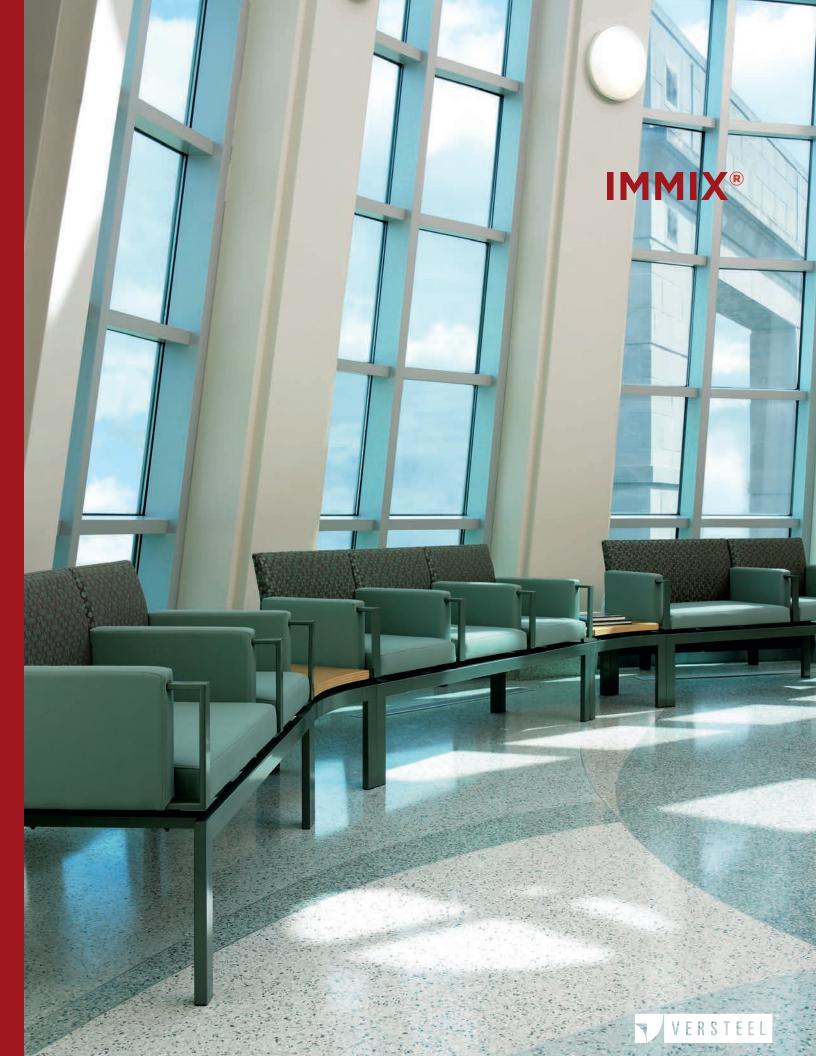

## IMMIX<sup>®</sup> CREATE YOUR SPACE.

Immix is the modular bench system that allows for the creative configuration of any and all your seating needs. With its standard lengths and curves, you can build an Immix to fit any environment. Combine curves and straight sections for unlimited configurations and spans. Mix and match seats with a variety of top shapes, materials and edge options.

## **IMMIX**<sup>®</sup>

**FEATURES** Designed for easy, creative configuration by joining various frame lengths and table/seating combinations. Combine any number or size of curves and straight sections to create a unique seating system. **OPTIONS** Enhance Immix by adding a custom finish, power/data, bolsters, and tablet arms. **FINISHES & MATERIALS** Unsurpassed standards program and available finishes combine to give you the look you desire.