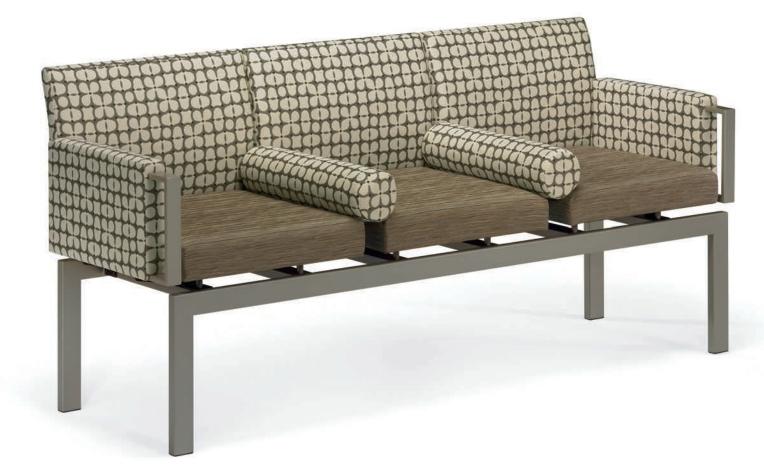

## IMMIX<sup>®</sup> CREATE YOUR SPACE.

Immix is the modular bench system that allows for the creative configuration of any and all your seating needs. With its standard lengths and curves, you can build an Immix to fit any environment. Combine curves and straight sections for unlimited configurations and spans. Mix and match seats with a variety of top shapes, materials and edge options.

## **IMMIX**<sup>®</sup>

**FEATURES** Designed for easy, creative configuration by joining various frame lengths and table/seating combinations. Combine any number or size of curves and straight sections to create a unique seating system. **OPTIONS** Enhance Immix by adding a custom finish, power/data, bolsters, and tablet arms. **FINISHES & MATERIALS** Unsurpassed standards program and available finishes combine to give you the look you desire.