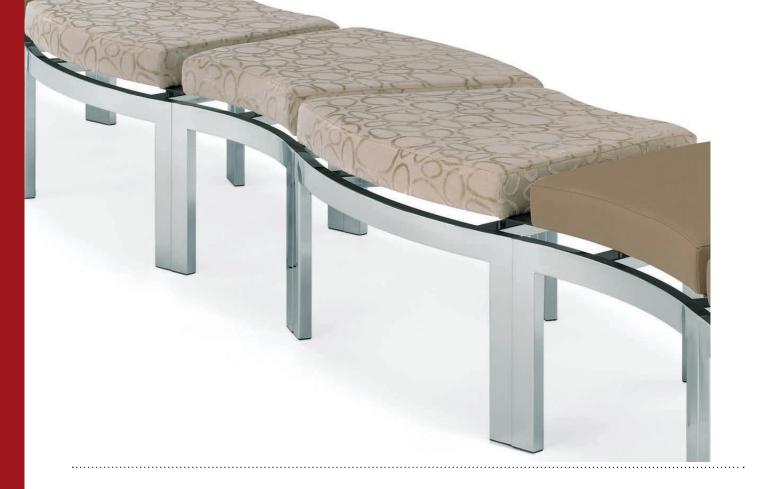

## IMMIX<sup>®</sup> CREATE YOUR SPACE.

Immix is the modular bench system that allows for the creative configuration of any and all your seating needs. With its standard lengths and curves, you can build an Immix to fit any environment. Combine curves and straight sections for unlimited configurations and spans. Mix and match seats with a variety of top shapes, materials and edge options.

## **IMMIX**<sup>®</sup>

**FEATURES** Designed for easy, creative configuration by joining various frame lengths and table/seating combinations. Combine any number or size of curves and straight sections to create a unique seating system. **OPTIONS** Enhance Immix by adding a custom finish, power/data, bolsters, and tablet arms. **FINISHES & MATERIALS** Unsurpassed standards program and available finishes combine to give you the look you desire.