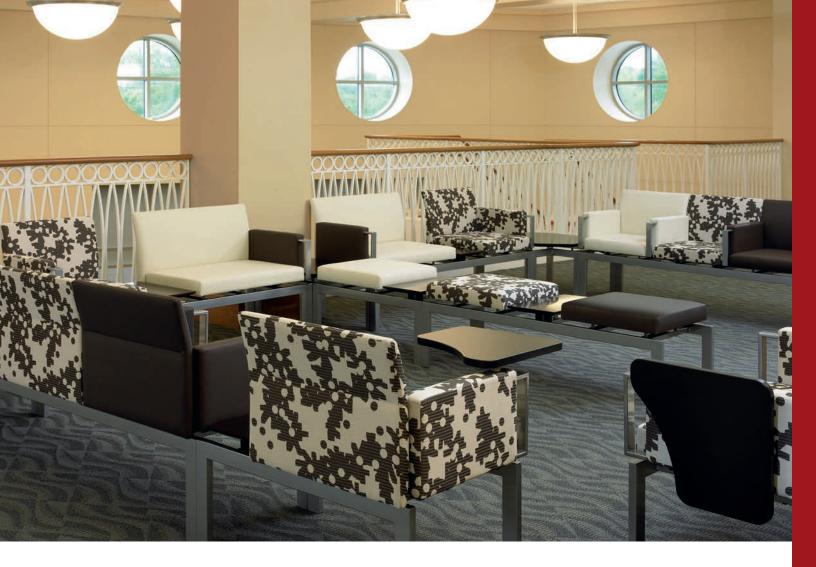

## IMMIX<sup>®</sup> CREATE YOUR SPACE.

Immix is the modular bench system that allows for the creative configuration of any and all your seating needs. With its standard lengths and curves, you can build an Immix to fit any environment. Combine curves and straight sections for unlimited configurations and spans. Mix and match seats with a variety of top shapes, materials and edge options.

## **IMMIX**<sup>®</sup>

**FEATURES** Designed for easy, creative configuration by joining various frame lengths and table/seating combinations. Combine any number or size of curves and straight sections to create a unique seating system. **OPTIONS** Enhance Immix by adding a custom finish, power/data, bolsters, and tablet arms. **FINISHES & MATERIALS** Unsurpassed standards program and available finishes combine to give you the look you desire.