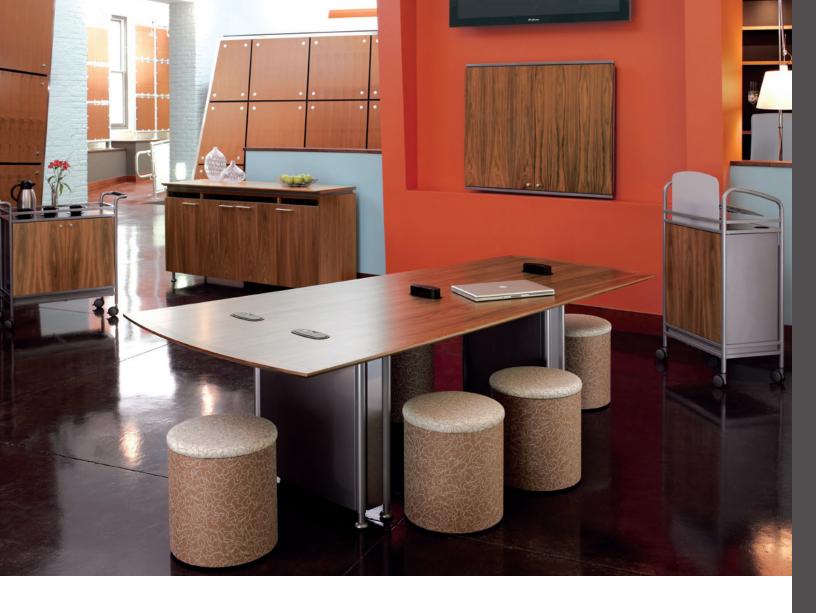

BASE STYLES

The suspended arc panel, suspended cylinder and suspended square base styles are available with an assortment of top shapes.

CREATE AN ENVIRONMENT

Combine with Entourage for conference for everything you need to specify a great meeting environment.

## **ELEMENTS**

FUNCTIONAL A table for every space. Combine a multitude of top shapes and sizes with the complementary cylinder, square or arced bases to create the perfect choice for your conference needs. ENDURING Engineered and built to Versteel standards. Powder coated steel frames and panels will provide unparalleled product longevity. COHESIVE Integrates with other Versteel products. Combine with Entourage For Conference pieces and unique Versteel seating options to specify a complete conference area. FINISHES & MATERIALS Laminate, powder coat and veneer. An unsurpassed standards program with available custom finishes to give you the look you desire.