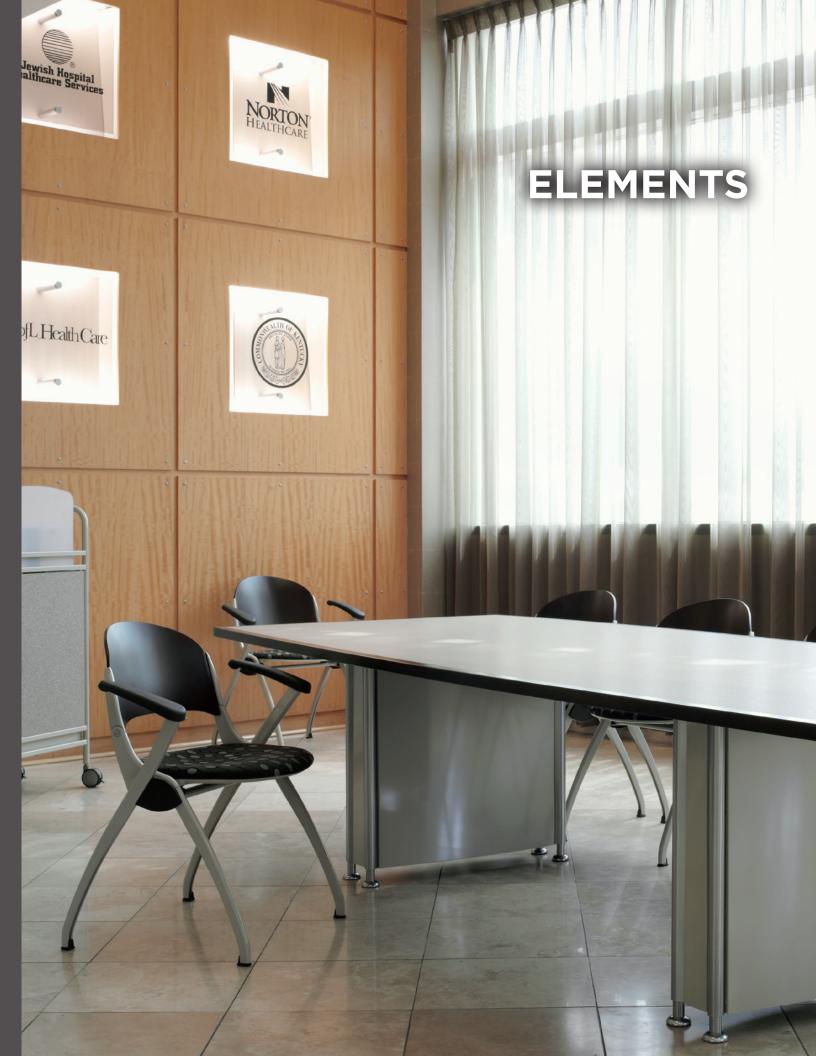

## **ELEMENTS CONFERENCE. CONVERSATION STARTERS.**

Ideas and discussions flow when people gather around a stylish and durable Elements conference table.

Create the Elements you want by choosing from a multitude of shapes and sizes, combined with your choice of cylinder, square or arc bases. Thanks to Versteel, conference room solutions are simply elemental.

BASE STYLES

The suspended arc panel, suspended cylinder and suspended square base styles are available with an assortment of top shapes.

CREATE AN ENVIRONMENT

Combine with Entourage for conference for everything you need to specify a great meeting environment.

## **ELEMENTS**

FUNCTIONAL A table for every space. Combine a multitude of top shapes and sizes with the complementary cylinder, square or arced bases to create the perfect choice for your conference needs. ENDURING Engineered and built to Versteel standards. Powder coated steel frames and panels will provide unparalleled product longevity. COHESIVE Integrates with other Versteel products. Combine with Entourage For Conference pieces and unique Versteel seating options to specify a complete conference area. FINISHES & MATERIALS Laminate, powder coat and veneer. An unsurpassed standards program with available custom finishes to give you the look you desire.