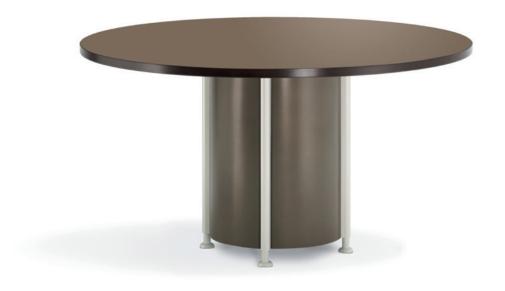

BASE STYLES

The suspended arc panel, suspended cylinder and suspended square base styles are available with an assortment of top shapes.

CREATE AN ENVIRONMENT

Combine with Entourage for conference for everything you need to specify a great meeting environment.

## **ELEMENTS**

FUNCTIONAL A table for every space. Combine a multitude of top shapes and sizes with the complementary cylinder, square or arced bases to create the perfect choice for your conference needs. ENDURING Engineered and built to Versteel standards. Powder coated steel frames and panels will provide unparalleled product longevity. COHESIVE Integrates with other Versteel products. Combine with Entourage For Conference pieces and unique Versteel seating options to specify a complete conference area. FINISHES & MATERIALS Laminate, powder coat and veneer. An unsurpassed standards program with available custom finishes to give you the look you desire.