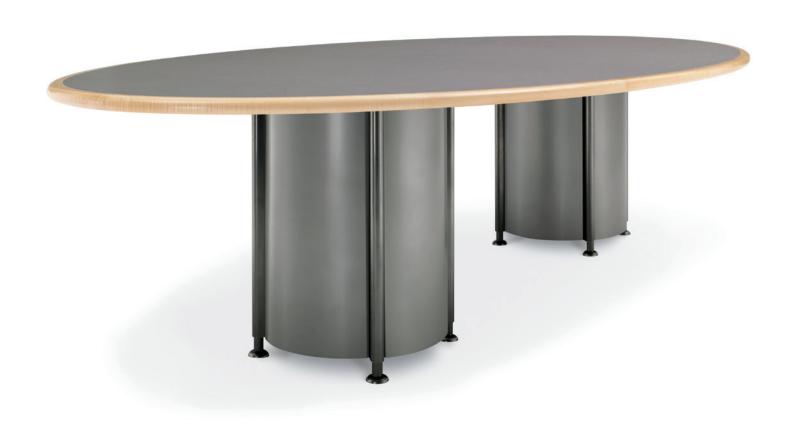

## **ELEMENTS CONFERENCE. CONVERSATION STARTERS.**

Ideas and discussions flow when people gather around a stylish and durable Elements conference table.

Create the Elements you want by choosing from a multitude of shapes and sizes, combined with your choice of cylinder, square or arc bases. Thanks to Versteel, conference room solutions are simply elemental.

BASE STYLES

The suspended arc panel, suspended cylinder and suspended square base styles are available with an assortment of top shapes.

CREATE AN ENVIRONMENT

Combine with Entourage for conference for everything you need to specify a great meeting environment.

## **ELEMENTS**

FUNCTIONAL A table for every space. Combine a multitude of top shapes and sizes with the complementary cylinder, square or arced bases to create the perfect choice for your conference needs. ENDURING Engineered and built to Versteel standards. Powder coated steel frames and panels will provide unparalleled product longevity. COHESIVE Integrates with other Versteel products. Combine with Entourage For Conference pieces and unique Versteel seating options to specify a complete conference area. FINISHES & MATERIALS Laminate, powder coat and veneer. An unsurpassed standards program with available custom finishes to give you the look you desire.