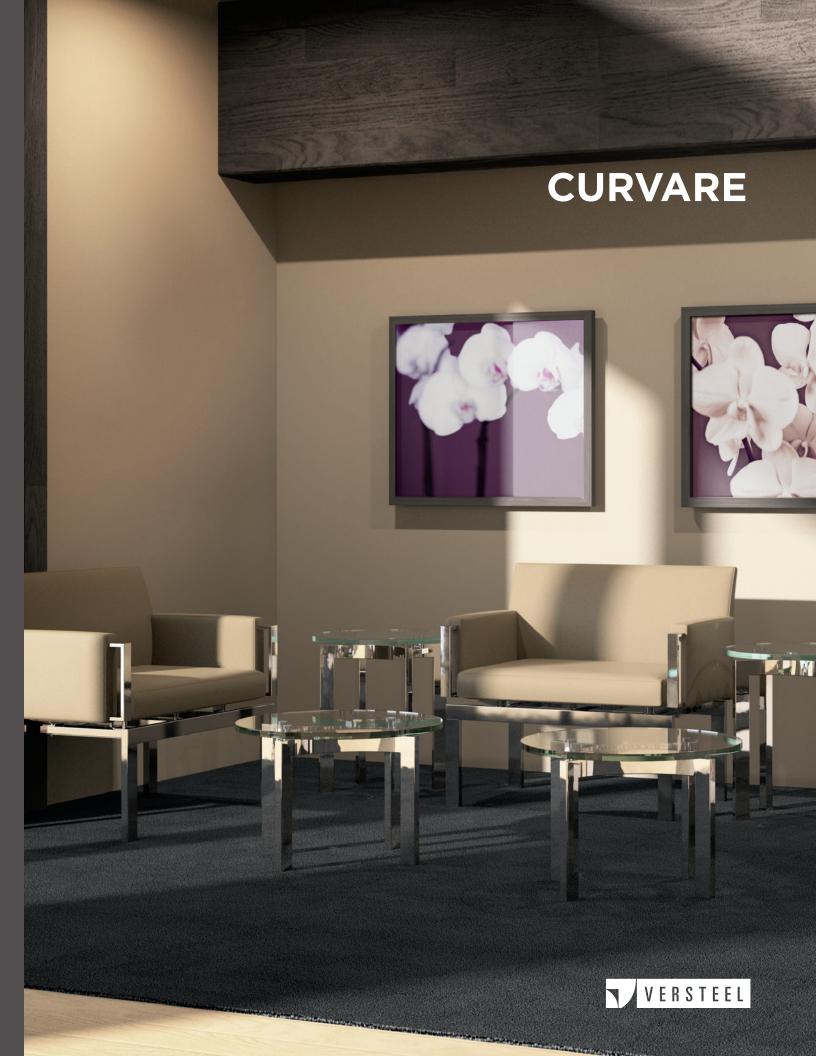

## CURVARE. IT RUNS CIRCLES AROUND OTHER OCCASIONAL TABLES.

Both Curvare's name and design evoke images of curvilinear and modernist forms. Its exceptionally thick glass frames a base that is nothing short of sculptural. Think jewel under glass. These occasional tables are the perfect addition for everything from the executive wing to student lounges, nightclubs or hotels.

## SHAPES

Various shapes (square, oval, rectangular or round); different top options (frosted or clear); and 3/4" glass make each Curvare unique.

CURVES

Its elegant steel curves form a pattern reminiscent of architectural forms and create an iconic image.

HEIGHTS Curvare is available in multiple heights; making it the height of elegance.

## CURVARE

**AESTHETIC** Curvilinear and modernist forms. The modern design of the curved frame integrates into any interior setting. **OPTIONS** Available in multiple shapes and various heights with two styles of glass, creating numerous options. **FRAME** Available in all Versteel standard powder coat finishes as well as nickel and chrome. **TOP** Heavy-duty, low iron, tempered glass for safety and durability. Choose from round, oval, square or rectangular tops.