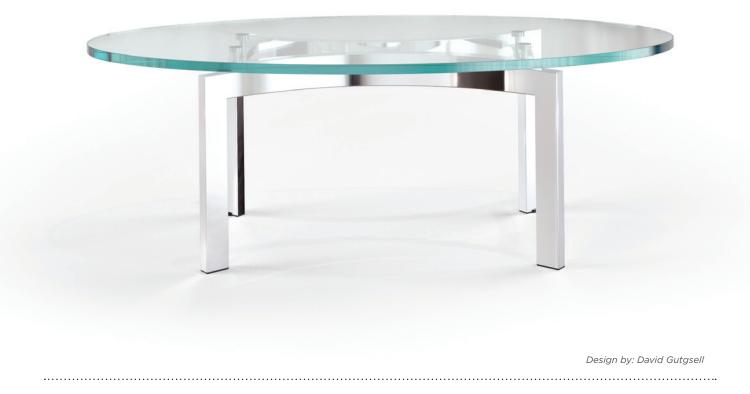

## SHAPES

Various shapes (square, oval, rectangular or round); different top options (frosted or clear); and 3/4" glass make each Curvare unique.

CURVES

Its elegant steel curves form a pattern reminiscent of architectural forms and create an iconic image.

## CURVARE

**AESTHETIC** Curvilinear and modernist forms. The modern design of the curved frame integrates into any interior setting. **OPTIONS** Available in multiple shapes and various heights with two styles of glass, creating numerous options. **FRAME** Available in all Versteel standard powder coat finishes as well as nickel and chrome. **TOP** Heavy-duty, low iron, tempered glass for safety and durability. Choose from round, oval, square or rectangular tops.