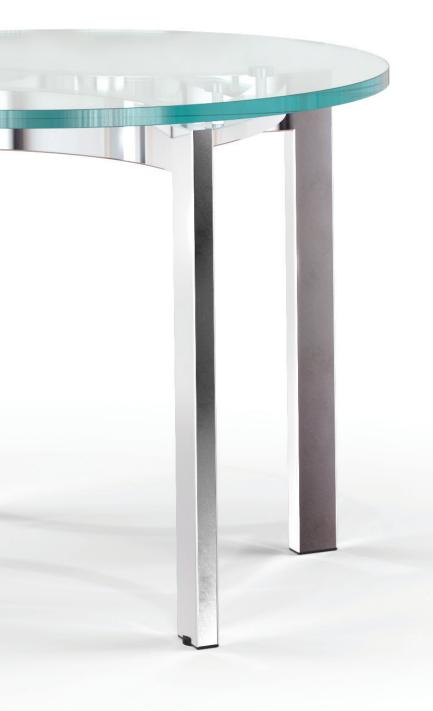

## CURVARE

**AESTHETIC** Curvilinear and modernist forms. The modern design of the curved frame integrates into any interior setting. **OPTIONS** Available in multiple shapes and various heights with two styles of glass, creating numerous options. **FRAME** Available in all Versteel standard powder coat finishes as well as nickel and chrome. **TOP** Heavy-duty, low iron, tempered glass for safety and durability. Choose from round, oval, square or rectangular tops.