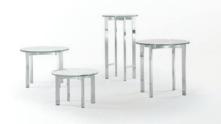

## CURVARE. IT RUNS CIRCLES AROUND OTHER OCCASIONAL TABLES.

Both Curvare's name and design evoke images of curvilinear and modernist forms. Its exceptionally thick glass frames a base that is nothing short of sculptural. Think jewel under glass. These occasional tables are the perfect addition for everything from the executive wing to student lounges, nightclubs or hotels.

## SHAPES

Various shapes (square, oval, rectangular or round); different top options (frosted or clear); and 3/4" glass make each Curvare unique.

CURVES

Its elegant steel curves form a pattern reminiscent of architectural forms and create an iconic image.

HEIGHTS Curvare is available in multiple heights; making it the height of elegance.