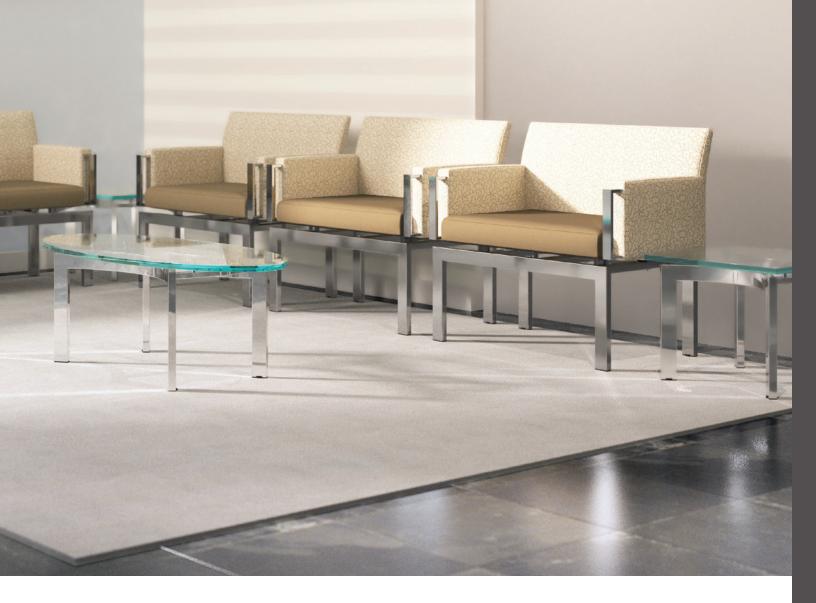

## CURVARE. IT RUNS CIRCLES AROUND OTHER OCCASIONAL TABLES.

Both Curvare's name and design evoke images of curvilinear and modernist forms. Its exceptionally thick glass frames a base that is nothing short of sculptural. Think jewel under glass. These occasional tables are the perfect addition for everything from the executive wing to student lounges, nightclubs or hotels.