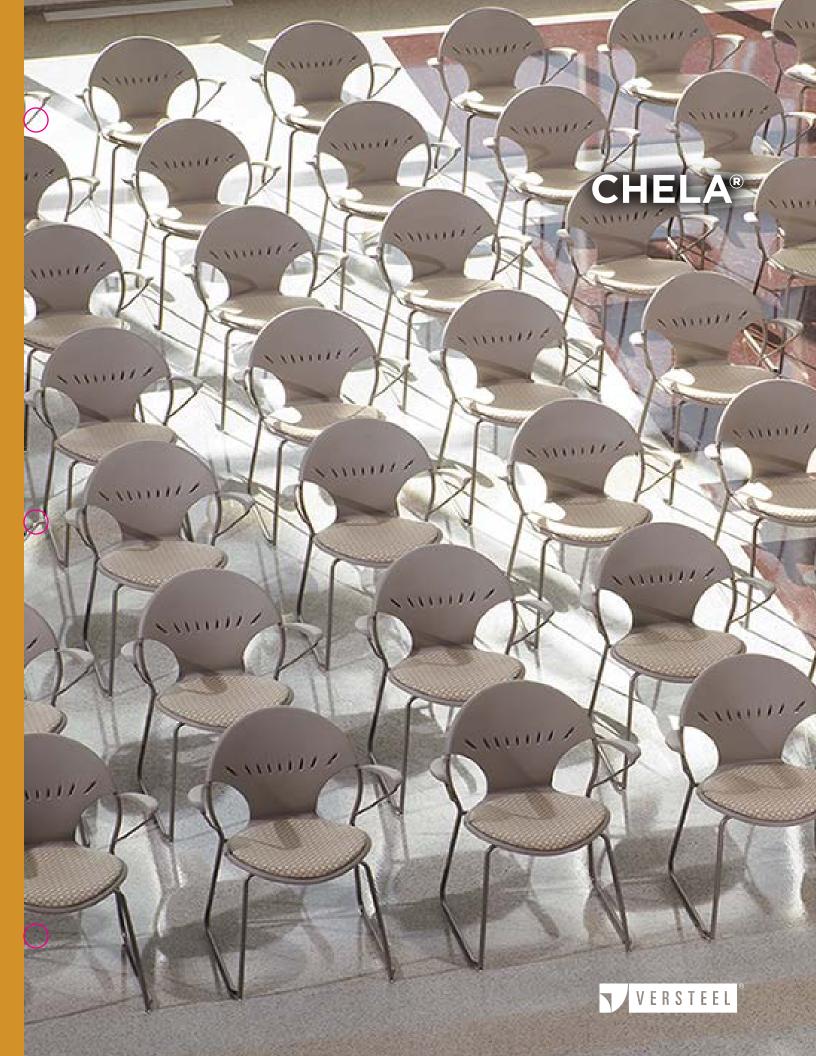

## CHELA® FLEX MOTION PROVIDES AN ERGONOMIC EDGE.

Chela's Flex Motion ergonomic design allows it to move with the body for maximum comfort. Chela is built with design flexibility and elegant lines that make it equally at home in the classroom, boardroom, and the breakroom. Chela is available in various styles with numerous materials selections for more options.