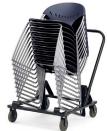

**TABLETS** 

A sleek and light design, solidly constructed to stand up to the toughest demands.

BEAM

Available with casters or glides to make rearranging quick and easy.

Guest or Sled Base poly shell chairs stack 20 high on cart. (see price list for additional info)