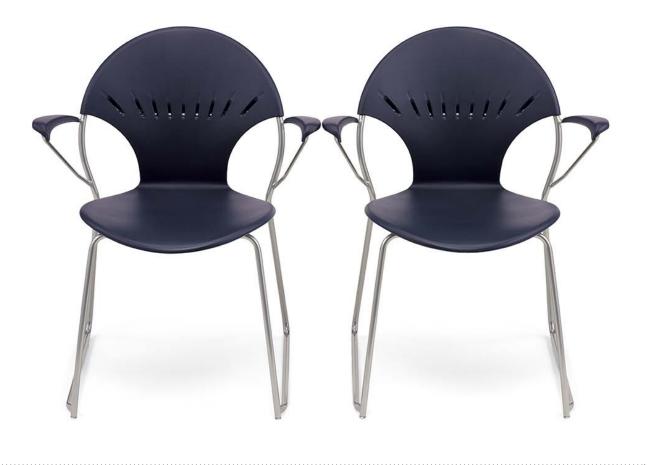

## **CHELA**°

**ERGONOMICS** Get comfortable with Flex Motion. A molded, satin textured shell that floats and flexes with a user's natural movement for maximum comfort. **ACCESSORIES** Enhance for task-specific applications; baskets, tablet arms, and casters. **OPTIONS** Available with or without arms as well as a tablet arm. Casters and glides are also available. Stool height available in 24" and 29". **FINISHES & MATERIALS** A satin textured shell is available in 11 colors with numerous upholstery selections. Unsurpassed standards program and available finishes combine to give you the look you desire.