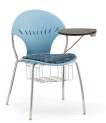

**TABLETS** 

A sleek and light design, solidly constructed to stand up to the toughest demands.

BEAM

Available with casters or glides to make rearranging quick and easy.

Guest or Sled Base poly shell chairs stack 20 high on cart. (see price list for additional info)