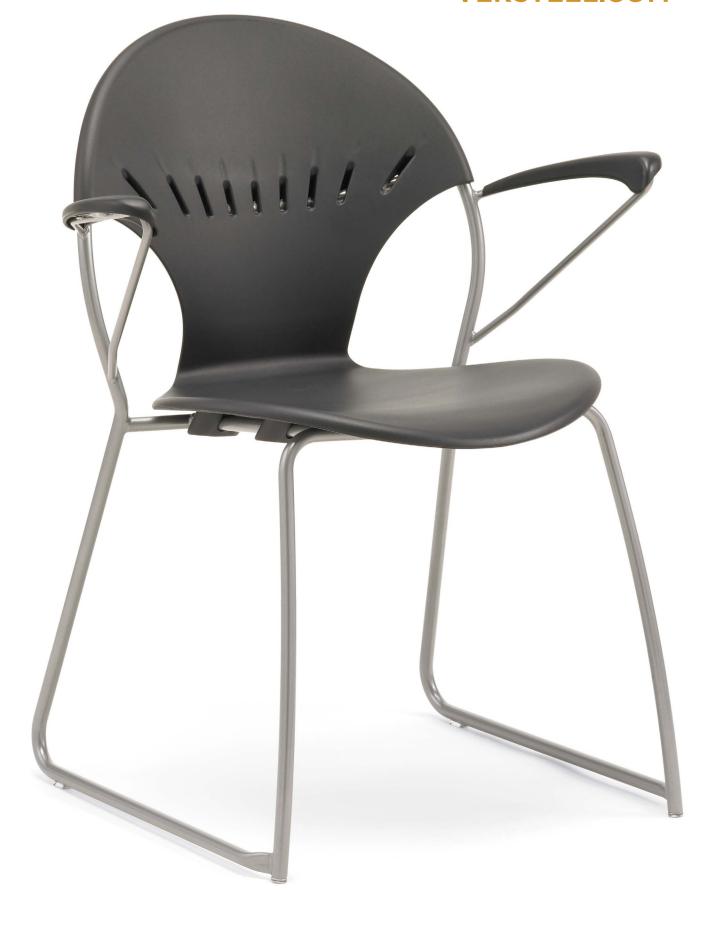

## CHELA® FLEX MOTION PROVIDES AN ERGONOMIC EDGE.

Chela's Flex Motion ergonomic design allows it to move with the body for maximum comfort. Chela is built with design flexibility and elegant lines that make it equally at home in the classroom, boardroom, and the breakroom. Chela is available in various styles with numerous materials selections for more options.

## **CHELA**°

**ERGONOMICS** Get comfortable with Flex Motion. A molded, satin textured shell that floats and flexes with a user's natural movement for maximum comfort. **ACCESSORIES** Enhance for task-specific applications; baskets, tablet arms, and casters. **OPTIONS** Available with or without arms as well as a tablet arm. Casters and glides are also available. Stool height available in 24" and 29". **FINISHES & MATERIALS** A satin textured shell is available in 11 colors with numerous upholstery selections. Unsurpassed standards program and available finishes combine to give you the look you desire.