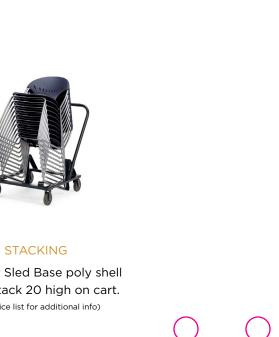

**TABLETS** 

A sleek and light design, solidly constructed to stand up to the toughest demands.

BEAM

Available with casters or glides to make rearranging quick and easy.

Guest or Sled Base poly shell chairs stack 20 high on cart. (see price list for additional info)