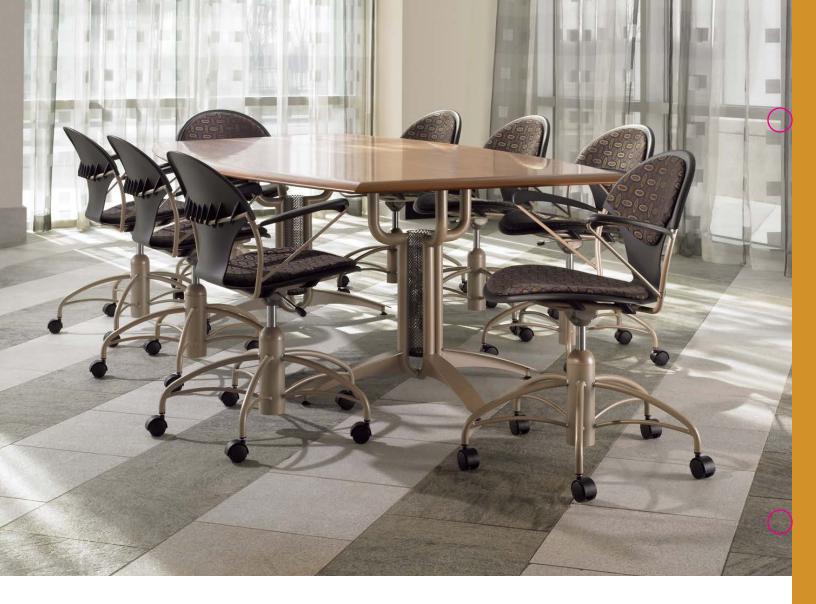

## CHELA® FLEX MOTION PROVIDES AN ERGONOMIC EDGE.

Chela's Flex Motion ergonomic design allows it to move with the body for maximum comfort. Chela is built with design flexibility and elegant lines that make it equally at home in the classroom, boardroom, and the breakroom. Chela is available in various styles with numerous materials selections for more options.

## **CHELA**°

**ERGONOMICS** Get comfortable with Flex Motion. A molded, satin textured shell that floats and flexes with a user's natural movement for maximum comfort. **ACCESSORIES** Enhance for task-specific applications; baskets, tablet arms, and casters. **OPTIONS** Available with or without arms as well as a tablet arm. Casters and glides are also available. Stool height available in 24" and 29". **FINISHES & MATERIALS** A satin textured shell is available in 11 colors with numerous upholstery selections. Unsurpassed standards program and available finishes combine to give you the look you desire.