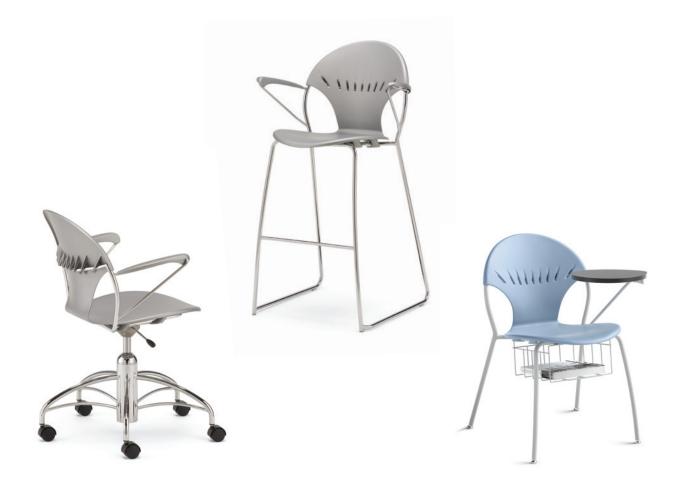

## Learn something new every day.

Versteel | Chela

With elegant lines, Chela is equally at home in the lecture hall, breakroom or boardroom. Enhance chairs for task-specific needs by adding a basket, tablet arm and casters. Chela orders support Breast Cancer awareness and The Common Thread for the Cure.