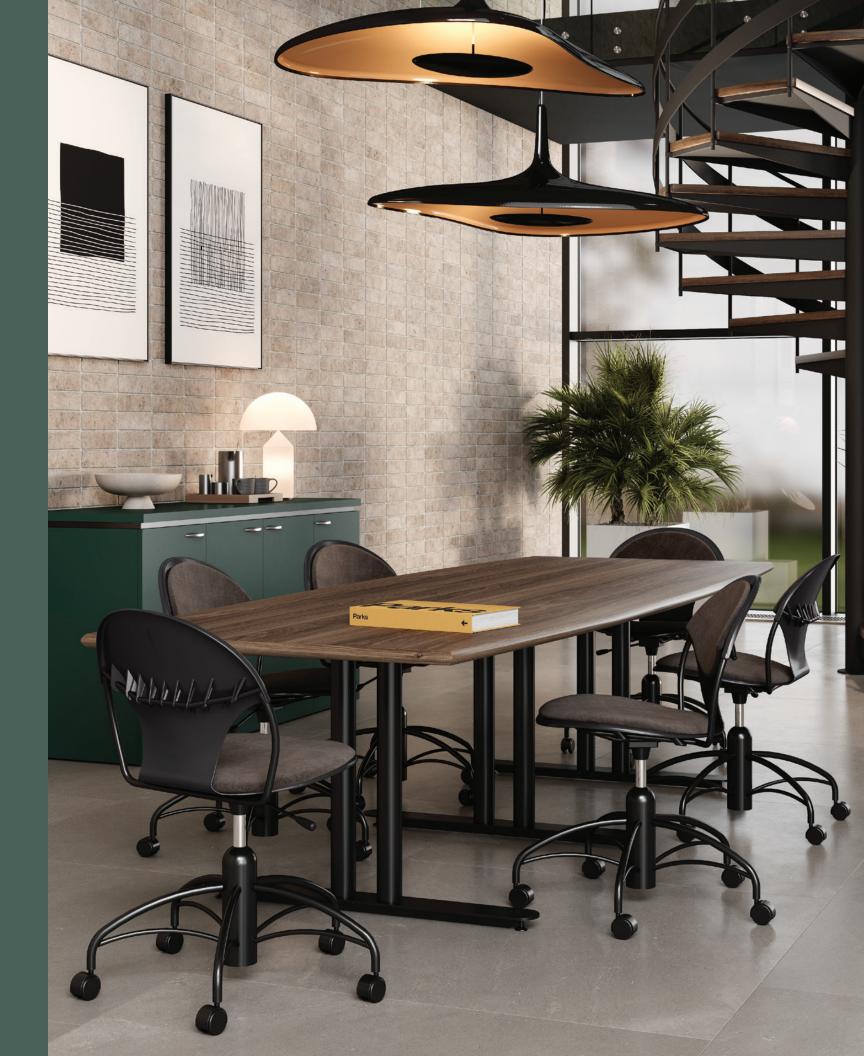

## Chela

Guest, Stool + Swivel

Meeting Training Studying Learning Dining Working Waiting

## Adding style and comfort wherever, whenever.

Chela effortlessly supports ergonomics with its Flex Motion design and conformed, simplistic poly shell. This complete seating solution has it all: stools and chairs, casters and glides, arm and armless. The satin textured poly shell is available in numerous colors with or without upholstery.

## Learn something new every day.

Versteel | Chela

With elegant lines, Chela is equally at home in the lecture hall, breakroom or boardroom. Enhance chairs for task-specific needs by adding a basket, tablet arm and casters. Chela orders support Breast Cancer awareness and The Common Thread for the Cure.