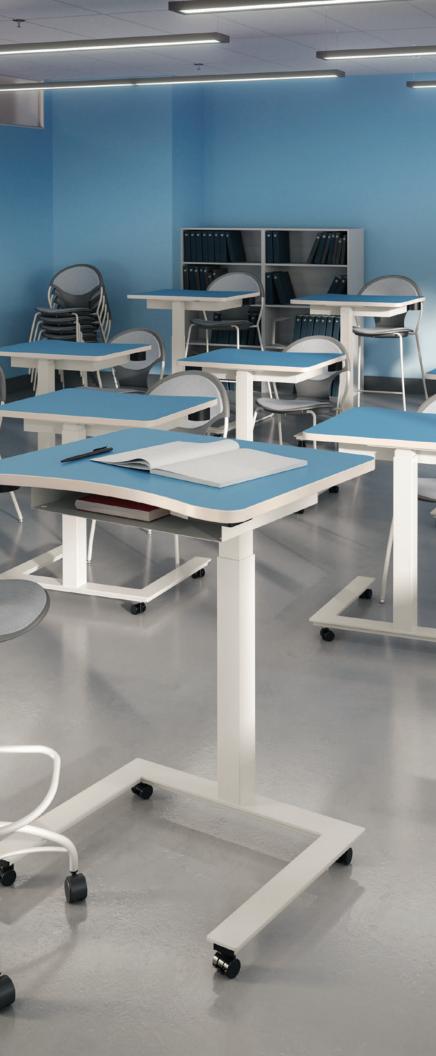

## Learn something new every day.

Versteel | Chela

With elegant lines, Chela is equally at home in the lecture hall, breakroom or boardroom. Enhance chairs for task-specific needs by adding a basket, tablet arm and casters. Chela orders support Breast Cancer awareness and The Common Thread for the Cure.