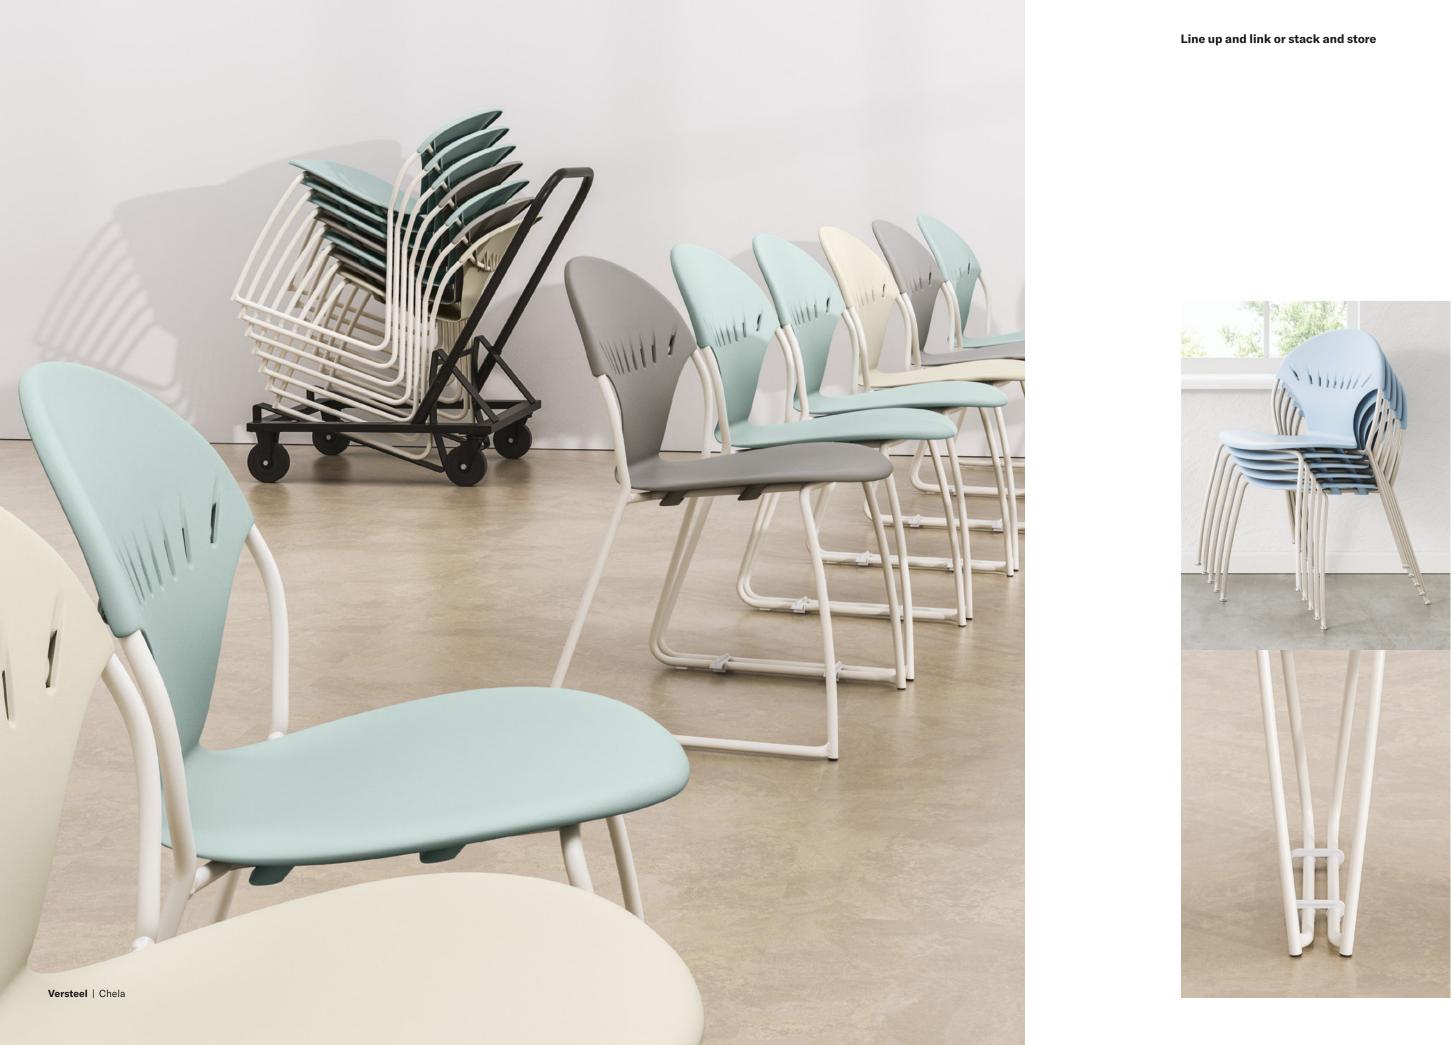

## Adding style and comfort wherever, whenever.

Chela effortlessly supports ergonomics with its Flex Motion design and conformed, simplistic poly shell. This complete seating solution has it all: stools and chairs, casters and glides, arm and armless. The satin textured poly shell is available in numerous colors with or without upholstery.

## Learn something new every day.

Versteel | Chela

With elegant lines, Chela is equally at home in the lecture hall, breakroom or boardroom. Enhance chairs for task-specific needs by adding a basket, tablet arm and casters. Chela orders support Breast Cancer awareness and The Common Thread for the Cure.