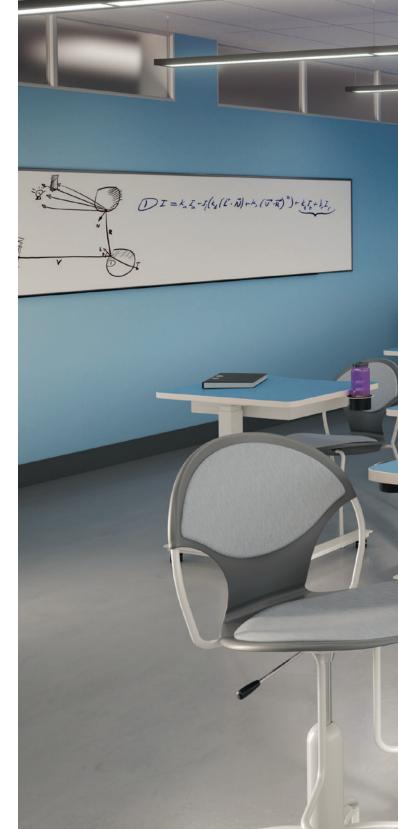

## Learn something new every day.

Versteel | Chela

With elegant lines, Chela is equally at home in the lecture hall, breakroom or boardroom. Enhance chairs for task-specific needs by adding a basket, tablet arm and casters. Chela orders support Breast Cancer awareness and The Common Thread for the Cure.