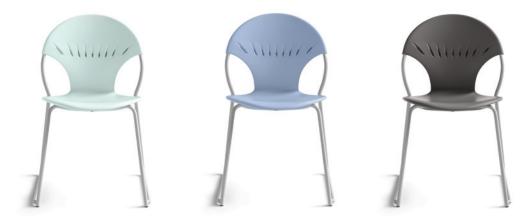

## Adding style and comfort wherever, whenever.

Chela effortlessly supports ergonomics with its Flex Motion design and conformed, simplistic poly shell. This complete seating solution has it all: stools and chairs, casters and glides, arm and armless. The satin textured poly shell is available in numerous colors with or without upholstery.

## Learn something new every day.

Versteel | Chela

With elegant lines, Chela is equally at home in the lecture hall, breakroom or boardroom. Enhance chairs for task-specific needs by adding a basket, tablet arm and casters. Chela orders support Breast Cancer awareness and The Common Thread for the Cure.