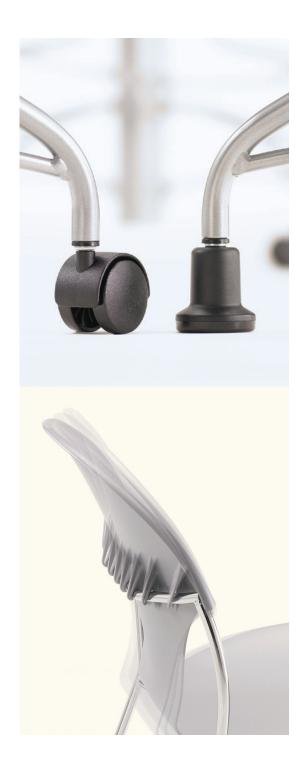

## Adding style and comfort wherever, whenever.

Chela effortlessly supports ergonomics with its Flex Motion design and conformed, simplistic poly shell. This complete seating solution has it all: stools and chairs, casters and glides, arm and armless. The satin textured poly shell is available in numerous colors with or without upholstery.