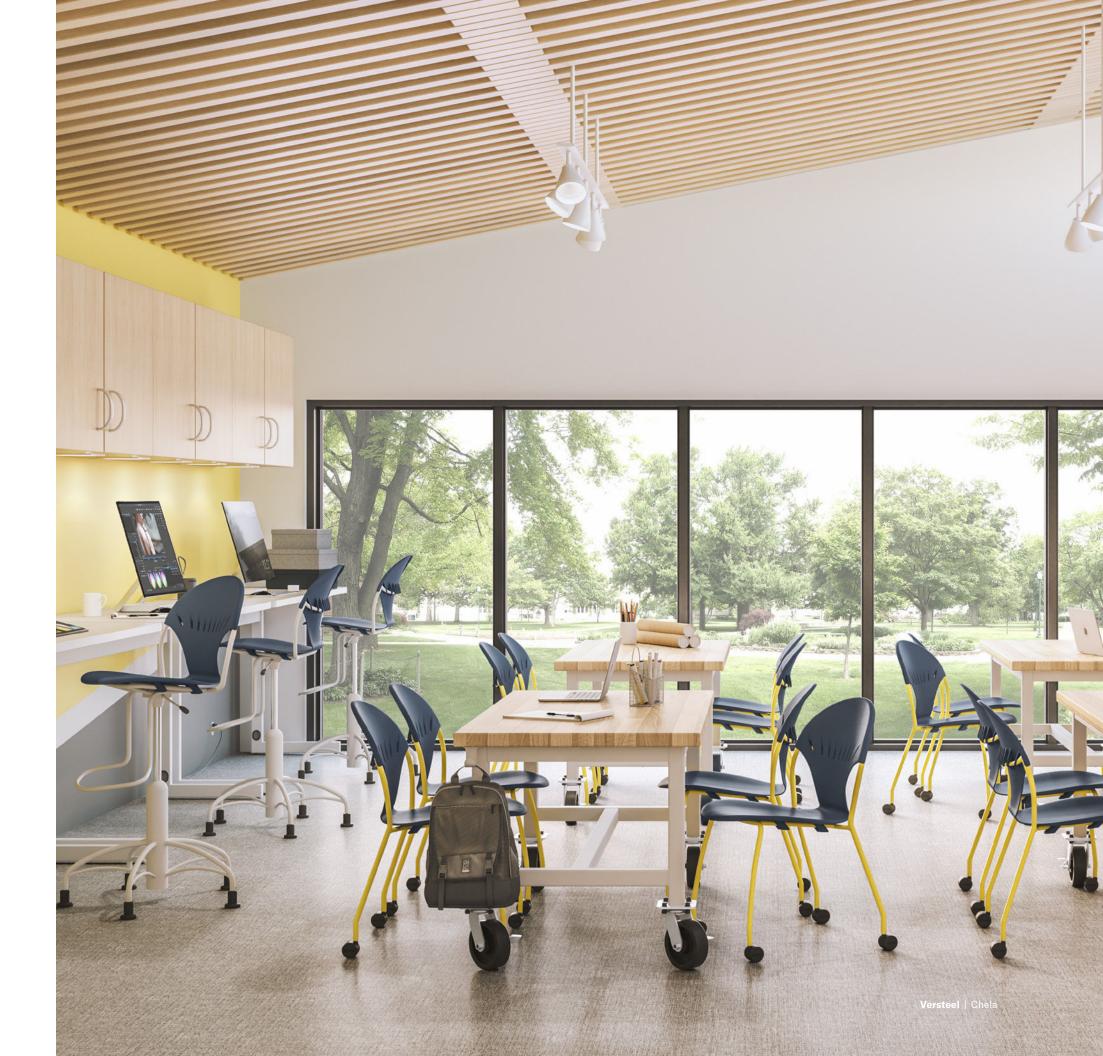

## Learn something new every day.

Versteel | Chela

With elegant lines, Chela is equally at home in the lecture hall, breakroom or boardroom. Enhance chairs for task-specific needs by adding a basket, tablet arm and casters. Chela orders support Breast Cancer awareness and The Common Thread for the Cure.