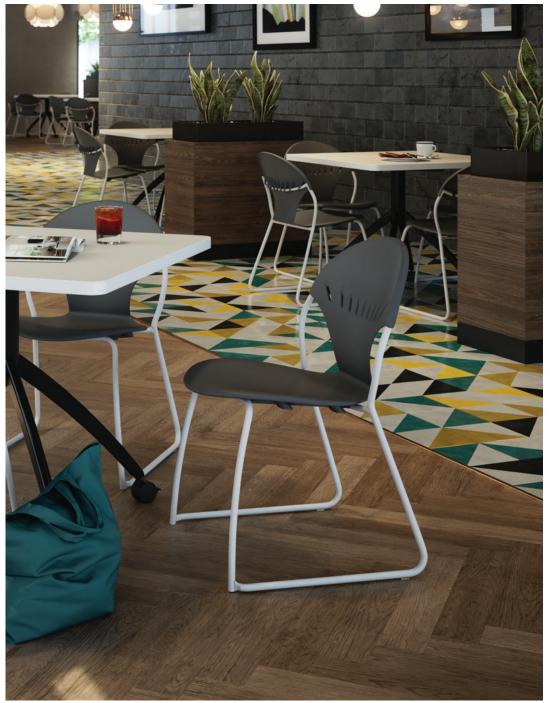

## Adding style and comfort wherever, whenever.

Chela effortlessly supports ergonomics with its Flex Motion design and conformed, simplistic poly shell. This complete seating solution has it all: stools and chairs, casters and glides, arm and armless. The satin textured poly shell is available in numerous colors with or without upholstery.

## Learn something new every day.

Versteel | Chela

With elegant lines, Chela is equally at home in the lecture hall, breakroom or boardroom. Enhance chairs for task-specific needs by adding a basket, tablet arm and casters. Chela orders support Breast Cancer awareness and The Common Thread for the Cure.