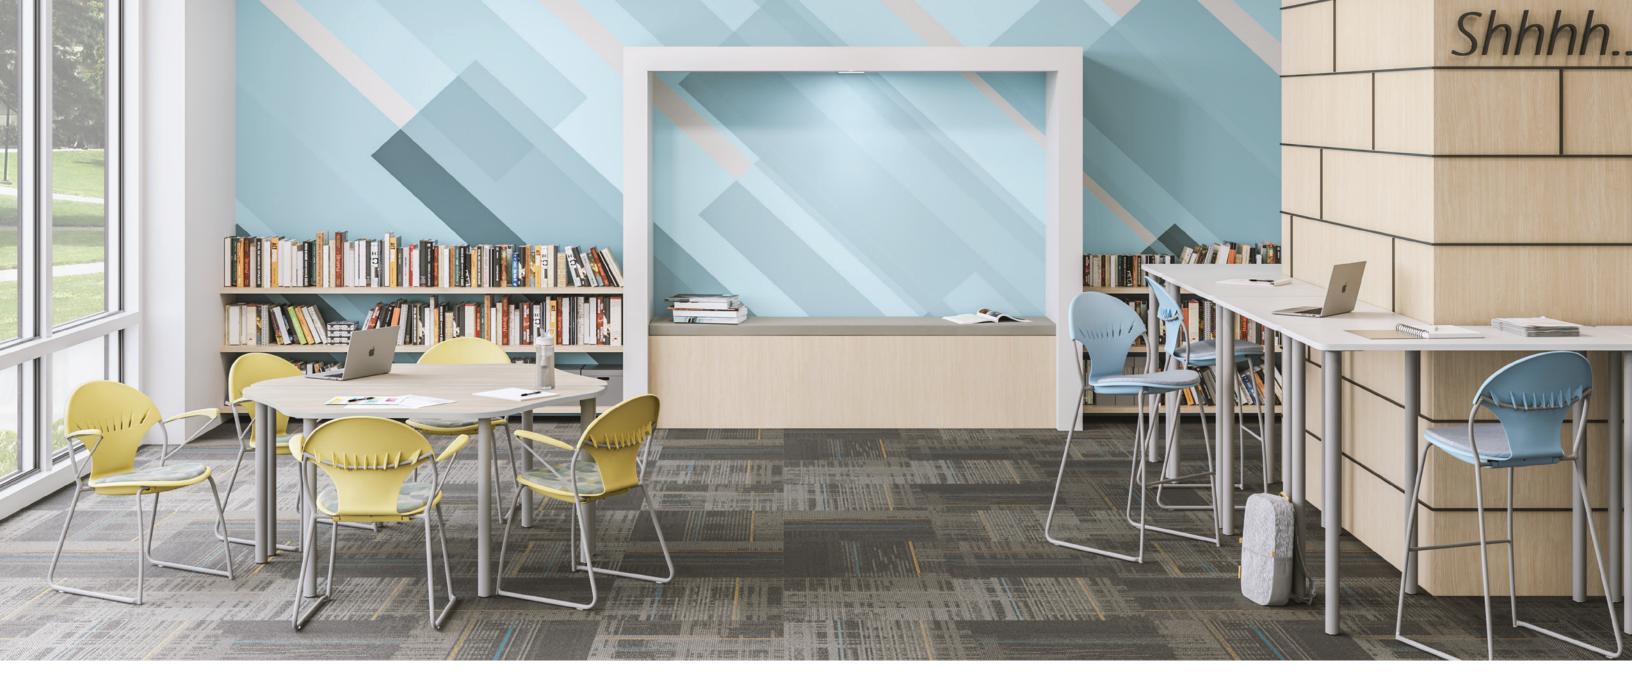

## Learn something new every day.

Versteel | Chela

With elegant lines, Chela is equally at home in the lecture hall, breakroom or boardroom. Enhance chairs for task-specific needs by adding a basket, tablet arm and casters. Chela orders support Breast Cancer awareness and The Common Thread for the Cure.