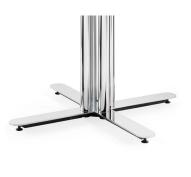

.....

TILT-NEST Nests for easy and convenient storage.

BASE STYLE Various base styles work well in almost any environment.

FLAT DISC BASE Allows more space for tight situations.

If you're looking for new ideas and inspiration, you've come to the right place: **VERSTEEL.COM**