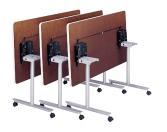

.....

TILT-NEST Nests for easy and convenient storage.

BASE STYLE Various base styles work well in almost any environment.

FLAT DISC BASE Allows more space for tight situations.

If you're looking for new ideas and inspiration, you've come to the right place: **VERSTEEL.COM**