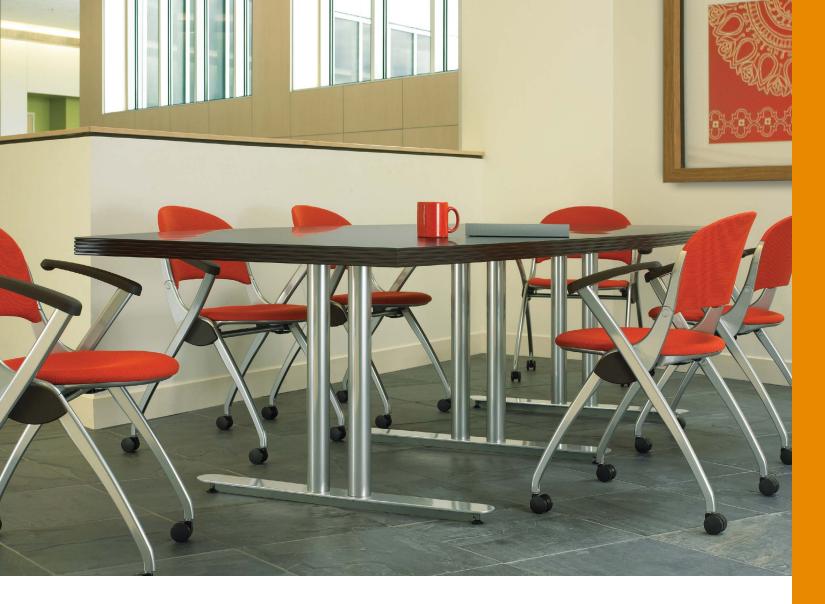

## BRATTICE®

## **BRATTICE® DESIGN THAT WORKS HARD AND LOOKS GOOD.**

Brattice tables by Versteel may be the perfect example of design that works hard and looks great doing it. Brattice offers the shapes, sizes and bases required by an evolving work environment and quality construction that helps Brattice tables stand up to years of hard use and look great doing it.