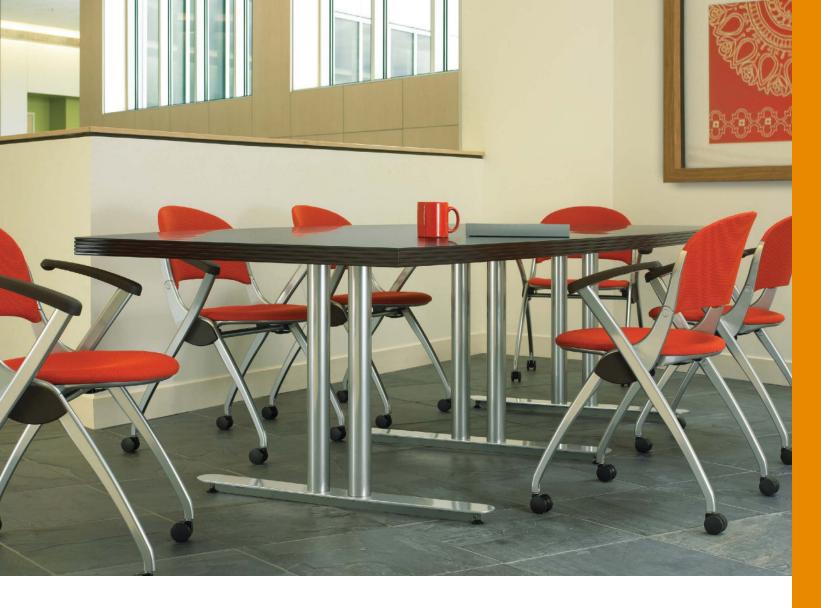

## BRATTICE® DESIGN THAT WORKS HARD AND LOOKS GOOD.

Brattice tables by Versteel may be the perfect example of design that works hard and looks great doing it. Brattice offers the shapes, sizes and bases required by an evolving work environment and quality construction that helps Brattice tables stand up to years of hard use and look great doing it.

TILT-NEST

Nests for easy and convenient storage.

BASE STYLE

Various base styles work well in almost any environment.

FLAT DISC BASE

Allows more space for tight situations.