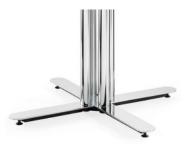

TILT-NEST

Nests for easy and convenient storage.

BASE STYLE

Various base styles work well in almost any environment.

FLAT DISC BASE

Allows more space for tight situations.