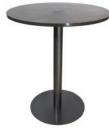

TILT-NEST

Nests for easy and convenient storage.

BASE STYLE

Various base styles work well in almost any environment.

FLAT DISC BASE

Allows more space for tight situations.