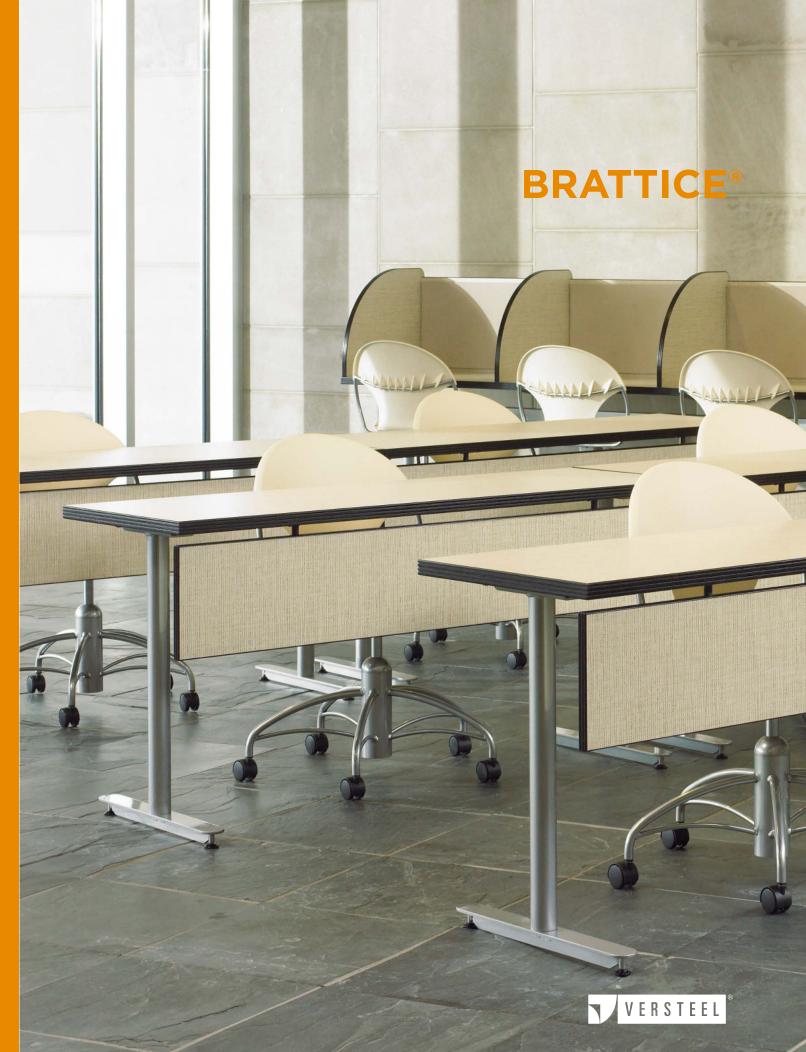

## **BRATTICE**®

## Training | Occasional | Hospitality | Conference | Dining

**FEATURES** Add folding and/or tilting options to create exceptional storage opportunities and easier movement. **POWER & DATA** Options can be specified for individual or linked tables. **LINKING** Configure tables for any agenda with a variety of linking options. **FINISHES & MATERIALS** Unsurpassed standards program and available finishes combine to give you the look you desire.

## BRATTICE® DESIGN THAT WORKS HARD AND LOOKS GOOD.

Brattice tables by Versteel may be the perfect example of design that works hard and looks great doing it. Brattice offers the shapes, sizes and bases required by an evolving work environment and quality construction that helps Brattice tables stand up to years of hard use and look great doing it.

TILT-NEST

Nests for easy and convenient storage.

BASE STYLE

Various base styles work well in almost any environment.

FLAT DISC BASE

Allows more space for tight situations.