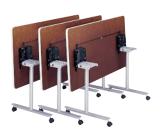

TILT-NEST

Nests for easy and convenient storage.

BASE STYLE

Various base styles work well in almost any environment.

FLAT DISC BASE

Allows more space for tight situations.