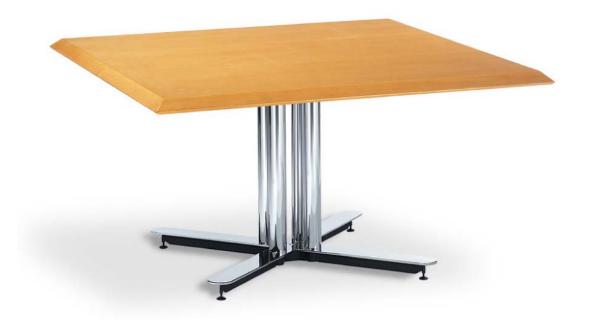

## BRATTICE® DESIGN THAT WORKS HARD AND LOOKS GOOD.

Brattice tables by Versteel may be the perfect example of design that works hard and looks great doing it. Brattice offers the shapes, sizes and bases required by an evolving work environment and quality construction that helps Brattice tables stand up to years of hard use and look great doing it.

TILT-NEST

Nests for easy and convenient storage.

BASE STYLE

Various base styles work well in almost any environment.

FLAT DISC BASE

Allows more space for tight situations.